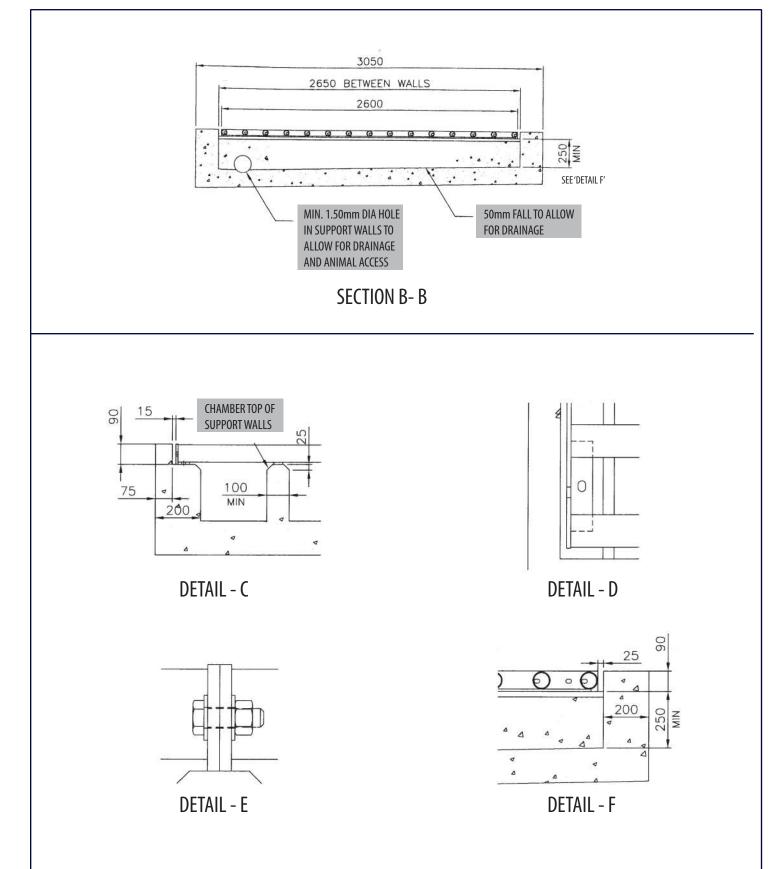

## CATTLE GRID 30 Tonne

DRAWING NO: CG-30

## **PLEASE NOTE**

Guard Fencing needs to be erected on both sides of the cattle grid to prevent encroachment by animals and also to position vehicles correctly on the approach to the grid.

TEL:+44(0)1782 339320 FAX: +44(0)1782 339322 sales@iae.co.uk www.iae.co.uk