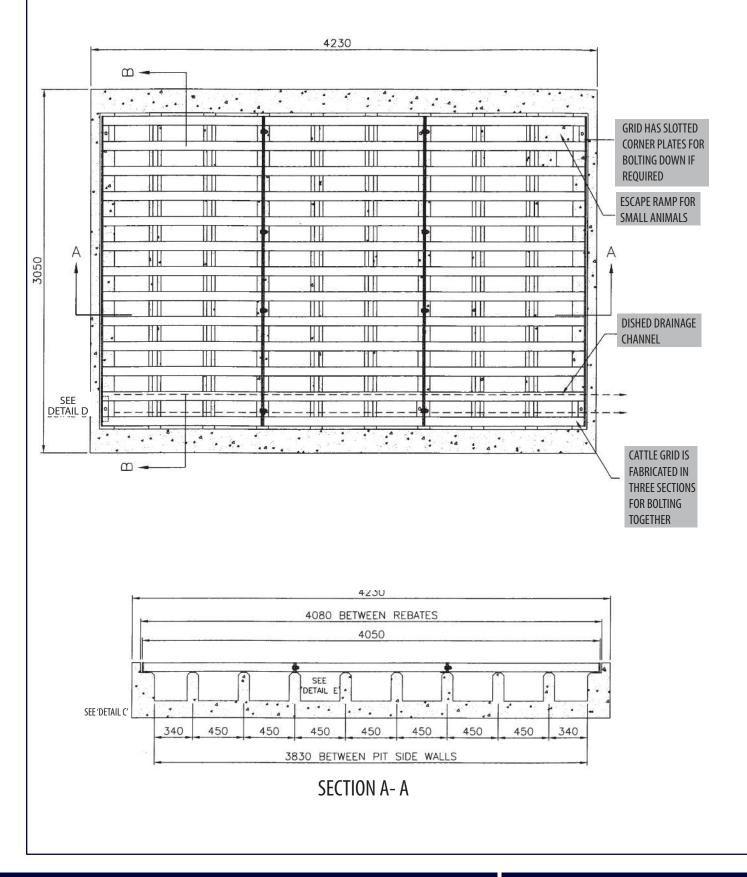

## CATTLE GRID 30 Tonne

DRAWING NO: CG-30

## **PLEASE NOTE**

Guard Fencing needs to be erected on both sides of the cattle grid to prevent encroachment by animals and also to position vehicles correctly on the approach to the grid.

TEL:+44(0)1782 339320 FAX: +44(0)1782 339322 sales@iae.co.uk www.iae.co.uk